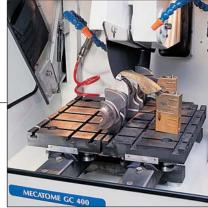

Inside view of the table

Holder Kopal

jinette by atlantic. Photos : Patrick Avavian. Avril 2006

## Operating

GC 450

• The MECATOME GC 450 is an automatic high-capacity cut-off machine. Automatic operation makes continuous operator presence unnecessary. Wide setting ranges of all parameters make it possible to cut large sizes components to strict metallographic specifications.

• Powerful pump and tank are located in the base cabinet.

• Table movement is up to 400 mm - Cut-off wheel movement is up to 235 mm.  Automatic control of feeding speed advance driven following the cutting efforts, combined with pulse cutting technique.

• 3 methods of cutting following geometry and materials of components: vertical movement of cut-off wheel, horizontal movement of table or both combined.

• Presi has selected a comprehensive range of high quality cut-off wheel for sectioning a wide range of materials.